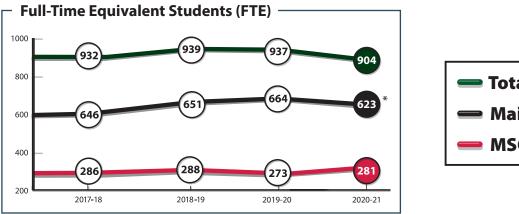

## **Enrolment** totals for Fall / Winter / Spring sessions

#### \*Enrolment in undergraduate and graduate programs was steady with 2019–20. The decrease is attributable to discontinuing the Outtatown program. Within the steady overall enrolment there was an increase in returning students and a decrease in first-year students, primarily due to international students not coming during the height of the pandemic.