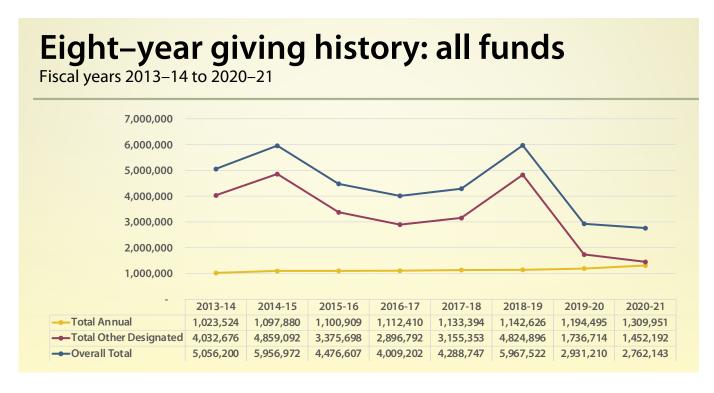

#### Giving to All Funds: Fiscal Years 2013–14 to 2019–20

The chart below reflects giving from individuals, corporations, and church bodies to the CMU Fund for annual operations, as well as to many other designated initiatives including scholarships and bursaries, capital projects (notably Marpeck Commons), various programs (notably the Redekop School of Business), endowments, bequests, and gifts-in-kind. Generous giving in support of constructing Marpeck Commons and support for the Redekop School of Business, form a bulk of 'Other Designated' giving from 2013–19.

752 donors/donor households supported the CMU Fund for annual program/operations

561 alumni (representing 409 households) gave to the CMU Fund for annual program/operations

**\$1.3 million** was gifted to the CMU Fund for annual program/operations