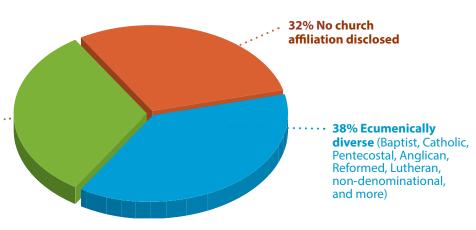

## Student Church Affiliation

This pie chart reflects the broad engagement of students from diverse congregations, denominations, and other backgrounds who learn together at CMU.

**30% Mennonite/Anabaptist** ...... (Mennonite Church, Mennonite Brethren, Evangelical Mennonite, Evangelical Mission Mennonite, Hutterite, and more)