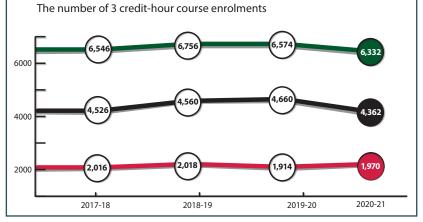

an overview of our 2020–21 enrolment, financial, and giving picture. It is with deep gratitude that CMU acknowledges the generosity and support of the many friends, alumni, donors and church communities that help sustain our mission: to inspire and equip students for lives of services, leadership, and reconciliation in church and society. Thank you!

## **Enrolment** totals for Fall / Winter / Spring sessions





#### \*Enrolment in undergraduate and graduate programs was steady with 2019–20. The decrease is attributable to discontinuing the Outtatown program. Within the steady overall enrolment there was an increase in returning students and a decrease in first-year students, primarily due to international students not coming during the height of the pandemic.

#### - Course Enrolments



## Student Church Affiliation

This pie chart reflects the broad engagement of students from diverse congregations, denominations, and other backgrounds who learn together at CMU.

**30% Mennonite/Anabaptist** ...... (Mennonite Church, Mennonite Brethren, Evangelical Mennonite, Evangelical Mission Mennonite, Hutterite, and more)



# CMU Finances 2020–21

2020–21 was a year of pandemic. CMU experienced substantive revenue shortfalls, and reduced expenses by much the same amount—close to \$2M on what had been a budget of over \$14M. In all, CMU sustained stable fiscal management for the 21st consecutive year.



"The story of CMU 2020–21 involves volatility, good education, grace, and generosity..."

CMU prioritized sustaining both high quality education and livelihoods. Savings happened