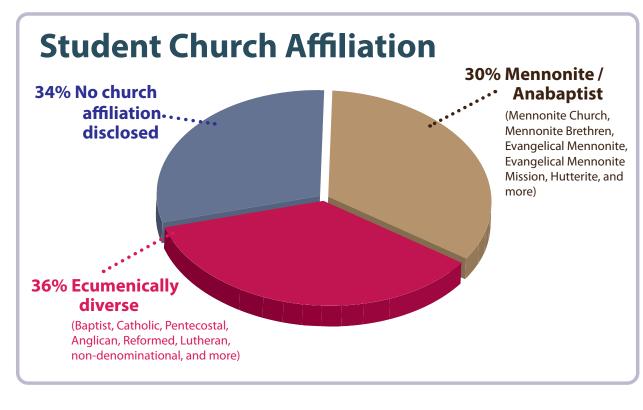

## Denominational Diversity at CMU

CMU students come together as a learning community from many different starting places. We're grateful for the communities, congregations, schools, and homes in which students have been shaped. Eighty-five percent are from rural and urban places in Canada, and 15% from 30 countries globally. Students are invited but not

These stats represent 70% of CMU students. In addition, 3% of our students reflect another faith tradition and 27% do not disclose a faith community.

required to indicate their church home. Here's a glimpse of the congregational and denominational diversity of our students: in all, it's 201 congregations within 25 denominations. About 30% of the congregations are represented by only one student; for 70% it's 2–10 students.