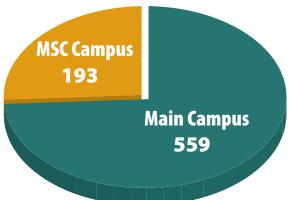

## **Enrolment numbers**

### Full-Time Equivalent Students Total CMU = 752

**Over the past four years,** CMU's rate of student retention has continued to increase even as the size of incoming classes has dipped, mostly due to dynamics related to the pandemic, such as a sharp drop in the number of international students receiving study permits. The smaller incoming classes from the last few years will have an effect on overall student body numbers for a few years. As CMU announced earlier this year, in response to changing student interest MSC programming has moved primarily online, with academic offerings focused on a three-year Conflict Resolutions Studies degree.