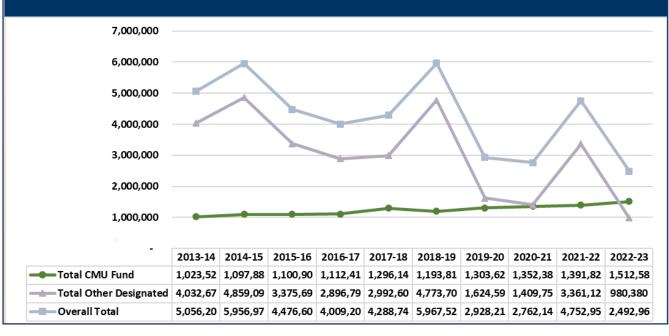

### Giving to All Funds: Fiscal Years 2013/14 to 2022/23

The chart below reflects giving from individuals, corporations, and church bodies to the CMU Fund for annual operations, as well as to many other designated initiatives including scholarships and bursaries, capital projects (notably Marpeck Commons), various programs (notably the Redekop School of Business), endowments, bequests, and gifts-in-kind. Generous giving in support of constructing Marpeck Commons and support for the Redekop School of Business form a bulk of 'Other Designated' giving from 2013/23.

# Ten-year giving history: all funds

816 donors/donor households supported the CMU Fund for annual programs/operations

604 alumni (representing 412 households) gave to the CMU Fund for annual programs/ operations

## \$1.51 million

was gifted to the CMU Fund for annual programs/operations