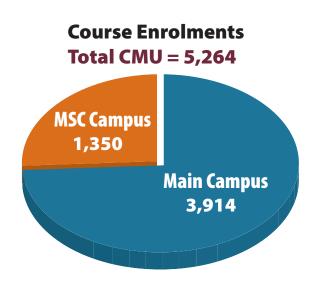

## **Enrolment numbers**

### Full-Time Equivalent Students Total CMU = 752

**Over the past four years,** CMU's rate of student retention has continued to increase even as the size of incoming classes has dipped, mostly due to dynamics related to the pandemic, such as a sharp drop in the number of international students receiving study permits. The smaller incoming classes from the last few years will have an effect on overall student body numbers for a few years. As CMU announced earlier this year, in response to changing student interest MSC programming has moved primarily online, with academic offerings focused on a three-year Conflict Resolutions Studies degree.