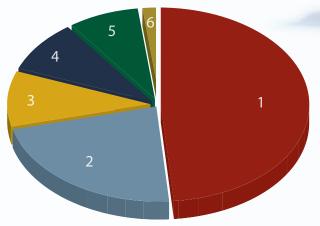

### Total Expenditures \$13,472,926

| 1. Academic Programming                                        | \$6,584,613 | (49%) |
|----------------------------------------------------------------|-------------|-------|
| 2. Facilities, Maintenance, Food Services, Rentals, CommonWord | \$2,997,036 | (22%) |
| 3. Development, Recruitment,<br>Church Relations, Alumni       | \$1,336,034 | (10%) |
| 4. Administration and General                                  | \$1,221,256 | (9%)  |
| 5. Student Services, Residence, Athletics                      | \$1,102,236 | (8%)  |
| 6. Scholarships and Bursaries                                  | \$231,752   | (2%)* |