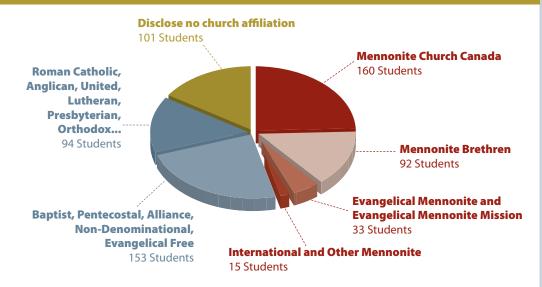

nts in
  Music, Biblical & Theological Studies, International
  Development Studies, and Peace and Conflict
  Transformation Studies
- Hugo & Herta Peters Returning Student Leader
  Scholarship (\$750) To a student involved in a formal leadership role at CMU
- Gary R. Rempel Memorial Music Scholarship (\$1,000) To fund an annual Music Merit Award
- J.J. Thiessen Memorial Bursary (\$1,000) Additional endowment funds from the family will provide one or more annual bursaries for students with financial need

# 2014-15 Enrolment Summary



306

(FTE) University of Winnipeg students (took one or more courses in either Conflict Resolution or International Development Studies at CMU's Menno Simons College Campus as part of their University of Winnipeg degree)



### **Denominational Breakdown**



# More Enrolment Facts

63% female
37% male
7% over 30
190 students on campus in dormitories and apartments

students in weekly fellowship groupsstudents in key

students in key campus leadership positions

athletes on men's and women's athletic teams in basketball, volleyball, and soccer

of these athletes attained GPAs 3.0 or higher (with 12 of these athletes attaining a GPA 4.0 or higher)

**34%** of students who completed 2013-2014 Outtatown enroled in undergraduate studies in 2014-2015

400 community children, youth, and adults enroled in classes and lessons with CMU's Community School of Music and the Arts (CSMA)

**Title Sponsor** 





#### **Gold Tee Sponsor**



Silver Tee Sponsors











#### **Bronze Tee Sponsors**









### MARKETING THOUTBORDERS

### **Hole Sponsors*