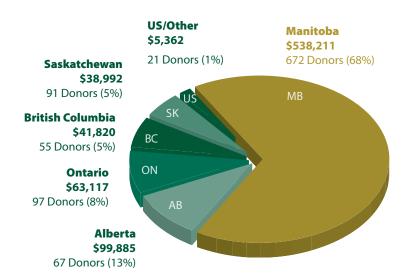

### **Number of Donors to All Funds by Region United States/ Other** 59 Donors (15 Alumni) **British Columbia** \$28,718 96 Donors (44 Alumni) \$2,385,404 **Alberta** 122 Donors (43 Alumni) \$426,623 ΑB Saskatchewan SK 123 Donors (46 Alumni) \$78,852 **Ontario** MB 202 Donors (70 Alumni) \$126,808 Manitoba 908 Donors (309 Alumni) \$2,921,772