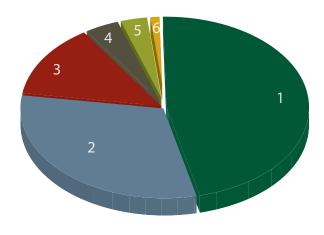

#### **Total Donations to All Funds** \$5,967,773 1. Marpeck Commons Capital Project \$2,798,164 (includes ongoing pledge fulfillment) **Annual Support** 2. Undesignated Donor Bequests, **Endowments, Other Designated Funds** \$1,855,796 (Includes Redekop School of Business ongoing pledge fulfillment) 3. Undesignated Donor Gifts \$787,789 4. Mennonite Church Canada and Mennonite Brethren Manitoba **Denominational and Congregational Support** \$258,141 5. Donor Designated Funds for Student Aid