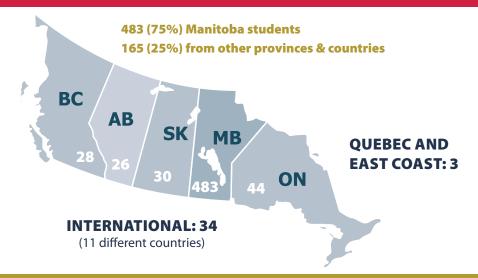

# 2014-15 Enrolment Summary

306

(FTE) University of Winnipeg students (took one or more courses in either Conflict Resolution or International Development Studies at CMU's Menno Simons College Campus as part of their University of Winnipeg degree)