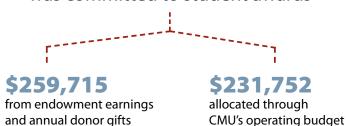

### Total Expenditures \$13,472,926

| 1. Academic Programming                                        | \$6,584,613 | (49%) |
|----------------------------------------------------------------|-------------|-------|
| 2. Facilities, Maintenance, Food Services, Rentals, CommonWord | \$2,997,036 | (22%) |
| 3. Development, Recruitment,<br>Church Relations, Alumni       | \$1,336,034 | (10%) |
| 4. Administration and General                                  | \$1,221,256 | (9%)  |
| 5. Student Services, Residence, Athletics                      | \$1,102,236 | (8%)  |
| 6. Scholarships and Bursaries                                  | \$231,752   | (2%)* |

<sup>\*</sup> This budget expenditure augmented by \$259,715 from donor-funded scholarships, bursaries, and endowment earnings