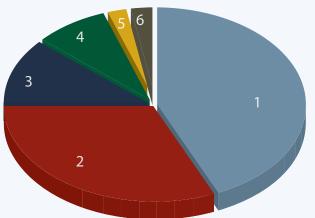

# Total Revenues \$13,646,977

| \$5,931,370 | (44%)                                                  |
|-------------|--------------------------------------------------------|
| \$4,318,105 | (31%)                                                  |
| \$1,577,743 | (11%)                                                  |
| \$1,105,790 | (8%)                                                   |
| \$364,155   | (3%)                                                   |
| \$349,814   | (3%)                                                   |
|             | \$4,318,105<br>\$1,577,743<br>\$1,105,790<br>\$364,155 |