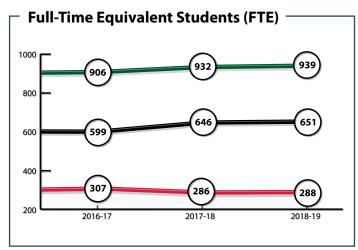

# **Enrolment**

**CMU Main Campus** includes students in undergraduate and graduate degree programs and those on Outtatown. From 2016-17 to 2018-19, students enrolled in CMU degree programs increased by 52 FTE and 186 FCE.

Total CMU

Main Campus

MSC Campus

MSC Campus includes UWinnipeg students studying at CMU's program centre, Menno Simons College. Many students at MSC take 1 or 2 courses (ie. 18-19 Headcount of 874 equates to 288 FTE).