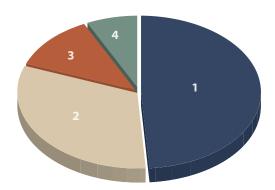

### **Total Revenues**

#### \$14,453,169

| 1. Tuition, Fees, Residence, Meal Plans                              | \$7,063,202 | (49%) |
|----------------------------------------------------------------------|-------------|-------|
| 2. Government Grants                                                 | \$4,603,267 | (32%) |
| 3. Individual Donations, Church Support,<br>Bequests, and Endowments | \$1,741,371 | (12%) |
| 4. Facility Rental and Other Income                                  | \$1,045,329 | (7%)  |