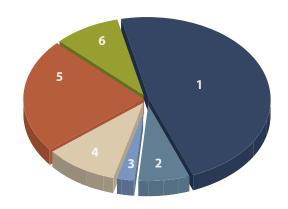

### **Total Revenues**

#### \$14,453,169

| 1. Tuition, Fees, Residence, Meal Plans                              | \$7,063,202 | (49%) |
|----------------------------------------------------------------------|-------------|-------|
| 2. Government Grants                                                 | \$4,603,267 | (32%) |
| 3. Individual Donations, Church Support,<br>Bequests, and Endowments | \$1,741,371 | (12%) |
| 4. Facility Rental and Other Income                                  | \$1,045,329 | (7%)  |