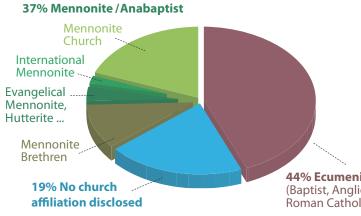

**Student Church Affiliation** reflects broad engagement of students from a wide diversity of church backgrounds. CMU is deeply grateful for opportunities to learn together.

## **Student Church Affiliation**