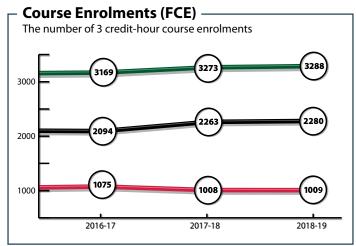

# **Enrolment**

**CMU Main Campus** includes students in undergraduate and graduate degree programs and those on Outtatown. From 2016-17 to 2018-19, students enrolled in CMU degree programs increased by 52 FTE and 186 FCE.