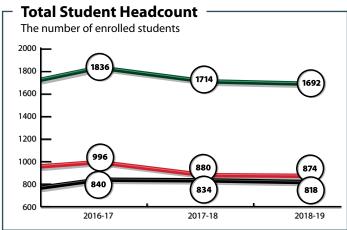

Total CMU

Main Campus

MSC Campus

MSC Campus includes UWinnipeg students studying at CMU's program centre, Menno Simons College. Many students at MSC take 1 or 2 courses (ie. 18-19 Headcount of 874 equates to 288 FTE).