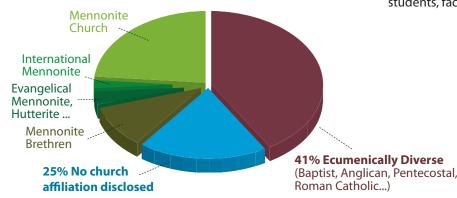

**Student Church Affiliation** reflects broad engagement of students from different congregations, denominations and other backgrounds. CMU is deeply grateful for opportunities that students, faculty, and staff have to learn together.

# **Student Church Affiliation**