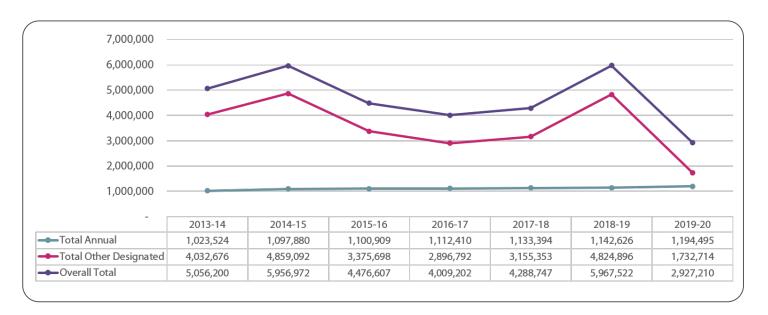

## Giving to All Funds: Fiscal Years 2013-14 to 2019-20

The chart below reflects giving from individuals, corporations, and church bodies to Annual Operations, as well as to many other designated initiatives including scholarships and bursaries, capital projects (notably Marpeck Commons), various programs (notably the Redekop School of Business), endowments, bequests, and gifts-in-kind.

Generous gifting in support of constructing Marpeck Commons and undergirding the Redekop School of Business, form a bulk of 'Other Designated' giving from 2013–2019.

## CMU Fund for Annual Operations: Fiscal Years 2013-14 to 2019-20

Note: 23% increase in individual and corporate giving over this seven-year timeframe