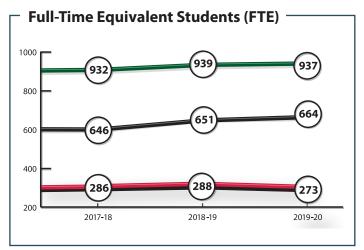

# **Enrolment**

CMU Main Campus includes students in undergraduate and graduate degree programs

Total CMU

Main Campus

and those on Outtatown.

MSC Campus

**MSC Campus** includes UWinnipeg students studying at CMU's Menno Simons College program centre.