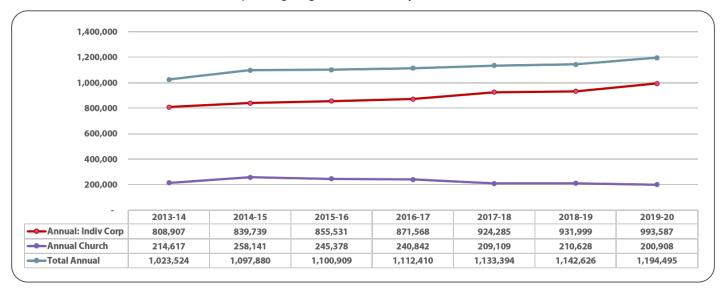

## Giving to All Funds: Fiscal Years 2013-14 to 2019-20

The chart below reflects giving from individuals, corporations, and church bodies to Annual Operations, as well as to many other designated initiatives including scholarships and bursaries, capital projects (notably Marpeck Commons), various programs (notably the Redekop School of Business), endowments, bequests, and gifts-in-kind.

Generous gifting in support of constructing Marpeck Commons and undergirding the Redekop School of Business, form a bulk of 'Other Designated' giving from 2013–2019.

## CMU Fund for Annual Operations: Fiscal Years 2013-14 to 2019-20

Note: 23% increase in individual and corporate giving over this seven-year timeframe