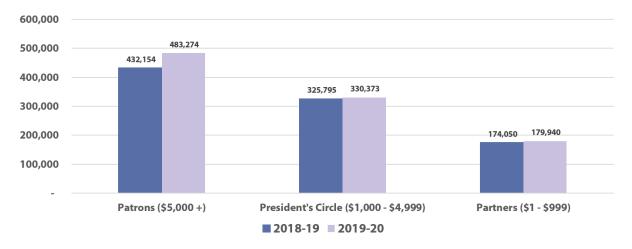

## CMU Fund for Annual Operations: Fiscal Years 2013-14 to 2019-20

Note: 23% increase in individual and corporate giving over this seven-year timeframe

#### **Donations to the CMU Fund**

The CMU Fund directly supports students through all dimensions of academic, co-curricular, and extended education programming, in addition to facilities maintenance and salaries. CMU is grateful for all donors who are inspired to give whatever their capacity.