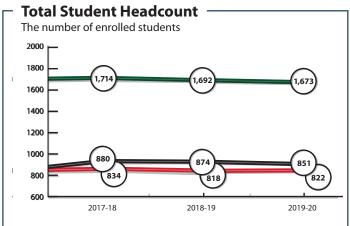

# **Enrolment**

CMU Main Campus includes students in undergraduate and graduate degree programs

Total CMU

Main Campus

and those on Outtatown.

MSC Campus

**MSC Campus** includes UWinnipeg students studying at CMU's Menno Simons College program centre.