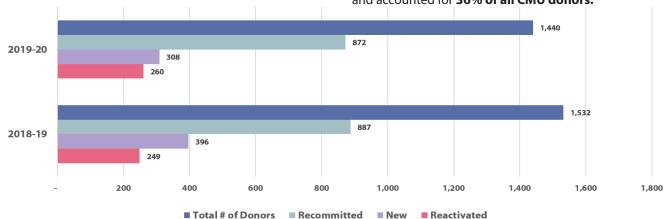

### **Number of Donors to All Funds**

**Recommitted** – gave in both of the past two years **New** – donors who have never given to CMU before **Reactivated** – donors who did not give in 2018-19 but did so in 2019-20 Total number of donors in 2018-19 reflects giving to three unique programs, each of which was completed in that year.

In 2019-20 alumni gave **30% of Annual Operating gifts**, and accounted for **36% of all CMU donors**.