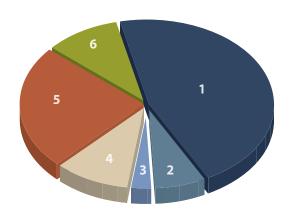

## \$14,450,181

| 1. Tuition, Fees, Residence, Meal Plans                              | \$7,269,528 | (50%) |
|----------------------------------------------------------------------|-------------|-------|
| 2. Government Grants                                                 | \$4,553,873 | (32%) |
| 3. Individual Donations, Church Support,<br>Bequests, and Endowments | \$1,471,619 | (10%) |
| 4. Facility Rental and Other Income                                  | \$1,155,160 | (8%)  |

#### Students and Programming \$8,210,814 (55%)

| 1. Academic Programming                                  | \$6,793,376 (46%) |
|----------------------------------------------------------|-------------------|
| 2. Student Services, Housing, Athletics                  | \$1,057,020 (7%)  |
| 3. Scholarships and Bursaries                            | \$360,418 (3%)    |
| 4. Church Relations, Alumni, Development, Recruitment    | \$1,449,999 (10%) |
| 5. Facilities, Maintenance, Food Services,<br>CommonWord | \$3,448,809 (24%) |
| 6. Administration and General *                          | \$1,587,693 (10%) |
| Net Surplus (deficit)                                    | (\$247,134)       |