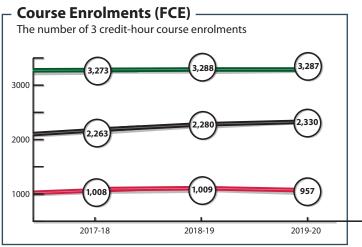

# **Enrolment**

CMU Main Campus includes students in undergraduate and graduate degree programs

Total CMU

Main Campus

and those on Outtatown.

MSC Campus

**MSC Campus** includes UWinnipeg students studying at CMU's Menno Simons College program centre.